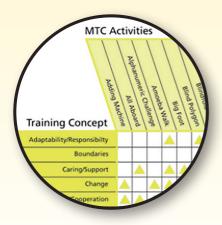

#### **MTC Outcome Matrix**

For specific need based learning, simply cross reference the training objective with the corresponding MTC accelerated learning activities to ensure focussed and optimised outcomes.